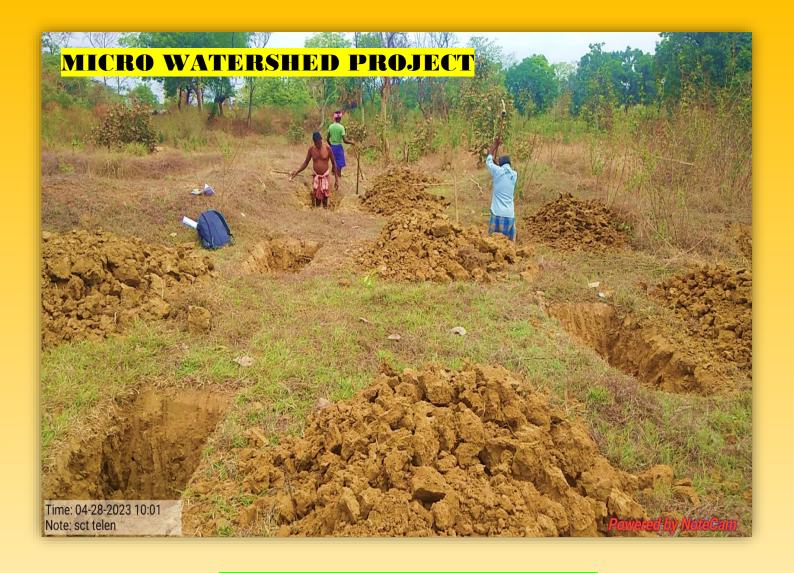

### Formation of village watershed committee

- ✓ Bhalujore Watershed
- ✓ Telen
  Watershed
- ✓ Jamjore Watershed
- ✓ C-P Bandurga
- ✓ Jiva

### No of Household and Area Coverage

- ✓ Bhalujore- 404Household -1038.29 Acre
- ✓ Telen- 382 Household Acre -626.42 ha.
- ✓ Jamjore 200 Household Area-539 ha.
- ✓ C-P Bandurga 262 Household

✓ Jiva-37 Farmers

### **Activities**

- ✓ Soil and moisture conversation
- ✓ Ground water recharge.
- Rain water harvesting structure.
- ✓ Livelihood support activity.
- ✓ Capacity building.

In this project we are mainly focused "Youth Farmers". and working with 1294 small & marginal farmers and 150 ultra poor families.