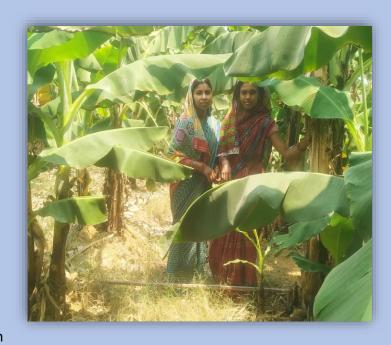

### **Success stories for Banana Plantation**

### MAA TULASI PRODUCER GROUP

Mrs. Manjulata Patel a farmer of Jaipada, is a member of Maa Tulasi Producer Group. Before 2021 she was cultivating Paddy in her field. From which she was getting less amount of profit i.e., 30000/- from 1 acre of land. Meanwhile in 2021 SEWA started Project APC, an initiative of Odisha state government, which aims to promote sustainable livelihood and doubling the farmers income. Being a part of this project, know about different she got to government schemes on plantations. So, she decided to cultivate Banana. In

September 2021 she got a connection with department of horticultural through APC project and plant 1200 Banana plant in 1 acre of her land. Also, she installed drip in her field.

For this banana plantation, she did an expenditure of Rs.1,07,800/-. For which Rs.6000/- for ploughing, Rs.5400/- for FYM,

Rs.25000/- for Pit digging and for Nutrient management, she invests Rs.20000/- and for Pest management Rs.7000/-. Except this

there were also labour charges which include Rs.4800/-, Banana sapling which include Rs. 18 per plant which is Rs.21600/- and most importantly for drip electricity

is necessary which Rs. Include 18000/-.

For one plant she gets Rs.200/-. So, from 1200 plants she is getting Rs.1,32,200/-. And now her Net profit is Rs.1,32,200/- which is four times more than the previous year.

By seeing this type of profit margin, she decided to cultivate banana in 1acre more. So, in April 2022 she has added 1 more acre to her cultivation and this addition is still going on.