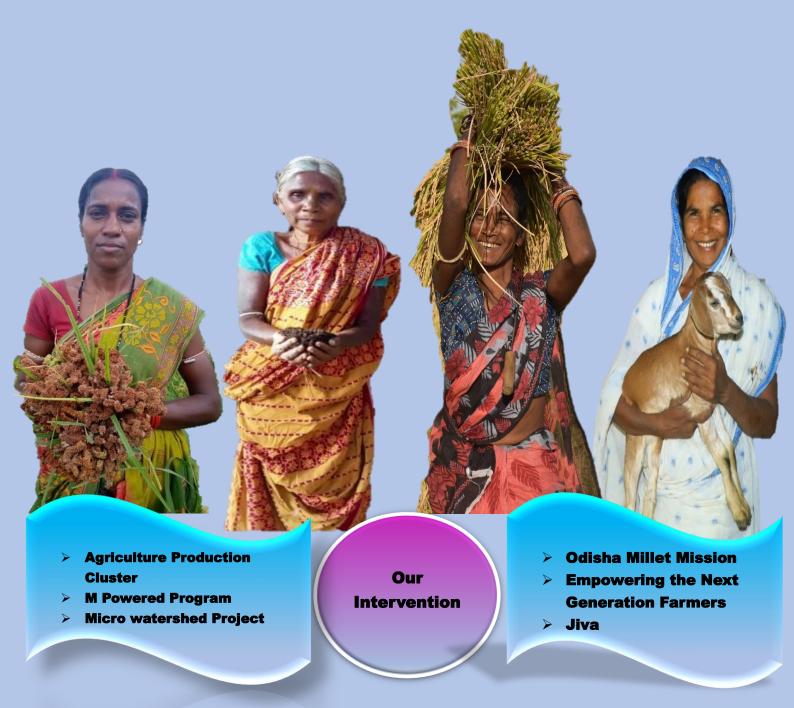

### **Objective**

- To support small and marginal farmers in adoption of new agriculture technologies and mobilize them towards Non-Pesticide Management, Natural Farming and Organic farming.
- To promote and strengthening community institutions
- To impart skill development program for self-employment for women and youth.
- To promote Water sanitation and Hygiene (WASH)
- To build capacity of community on management of natural resources.
- To build skill of youth farmers towards sustainable agriculture and allied sector.

#### **Technical Knowledge transfer KNOW-HOW**

- I mproved and advance agriculture adaptationand praxis
- Package of practice and crop plan adaptationand praxis
- Training on preparation of bio-manure
- Promotion of high value crops Chili
- Irrigation & infrastructure development inconvergence with Govt. agencies & NGOs
- Irrigation infrastructure development
- Enhance production by promoting collectivefarming

- Ensure fair price by establishing marketarrangements
- Water budgeting and crop planning
- Capacity building on ground water management
- **♦** Capacity building on natural resources
- Promoting household level consumption
- Inclusion of millets in State Nutrition Programmes and the Public Distribution System
- Farmers producer group minimum 30 farmers in each group
- Strengthening existing FPC and promotion collective marketing
- Reduce poverty & improve food & nutrition security of the poor families

The project aims to sustainably double the income 6000nos of small and marginal families by establishing the model of Agriculture Production Cluster (APC) in 02 backward Blocks of the Jharsuguda District. This, as an effective method will organize production system and services of markets of various farm based and livestock rearing interventions. Sustainable production measures like NPM and selection of climate resilient crops will guarantee regular income to the farmers.