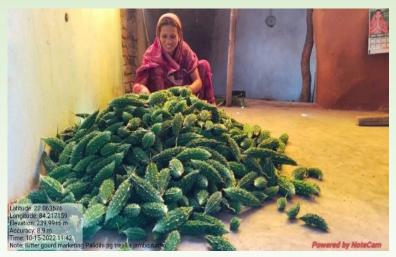

### Case Study of Mrs. Jambobati Nath.....

Agriculture Production Cluster (APC) Project is a Livelihood under DMF, Sundargarh which is been partner by SEWA, Jharsuguda. This project was started in a vision of supporting small and

marginal farmers and increases doubling their income. This project has been working in 6nos.GP areas of Sadar block, Sundargarh district.

Mrs. Jambobati Nath is a resident of Palidihi Village which is an operational area of APC Project. She is an active farmer of PALIDIHI Producer Group. She stays with her family with husband, children. She cultivated vegetables but it was in less amount only to feed her family. She was not interested in vegetable cultivation because she didn't have any idea on package of practice and market study. But after the project was introduced in Palidihi she came forward to be a part of it. She expressed his interest to be the member of PALIDIHI farmer group and gave her

time in all activity related to the project. In the Kharif season of financial year 2022-23 She got some

technical knowledge from our APC project through PG about Bitter Gourd cultivation in the process of trellis system. Then She interested to convert from traditional farming to trellis system. PRADAN supported the inputs of Net and Polymer wire for the 50 decimal of land and from this area she got 3 quintals of Bitter Gourd Production and sold through collective marketing with the better price and got Rs.9000.00.

She expressed her gratitude towards

Agriculture Production Cluster (APC) project for identifying the ability in her and providing her all technical as well as material support and She hopes, she will learn many more things from this project.