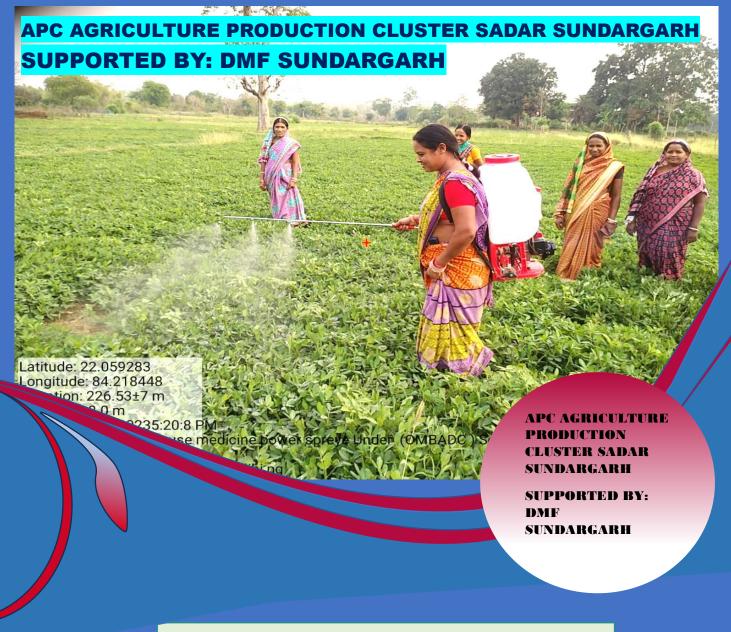

### Case Study of Mrs. Jambobati Nath.....

Agriculture Production Cluster (APC) Project is a Livelihood under DMF, Sundargarh which is been partner by SEWA, Jharsuguda. This project was started in a vision of supporting small and

marginal farmers and increases doubling their income. This project has been working in 6nos.GP areas of Sadar block, Sundargarh district.

Mrs. Jambobati Nath is a resident of Palidihi Village which is an operational area of APC Project. She is an active farmer of PALIDIHI Producer Group. She stays with her family with husband, children. She cultivated vegetables but it was in less amount only to feed her family. She was not interested in vegetable cultivation because she didn't have any idea on package of practice and market study. But after the project was introduced in Palidihi she came forward to be a part of it. She expressed his interest to be the member of PALIDIHI farmer group and gave her

time in all activity related to the project. In the Kharif season of financial year 2022-23 She got some

technical knowledge from our APC project through PG about Bitter Gourd cultivation in the process of trellis system. Then She interested to convert from traditional farming to trellis system. PRADAN supported the inputs of Net and Polymer wire for the 50 decimal of land and from this area she got 3 quintals of Bitter Gourd Production and sold through collective marketing with the better price and got Rs.9000.00.

She expressed her gratitude towards

Agriculture Production Cluster (APC) project for identifying the ability in her and providing her all technical as well as material support and She hopes, she will learn many more things from this project.