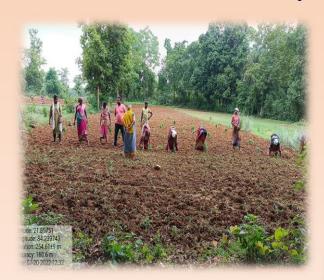

.to sustainable and climate resilient livelihood characterized by increase income greater integration into social and economic structures, as well as increased social status.

- No of Smartphone Distribution to project participance and Smart sakhi 201.
- ✓ No of Smokeless Cookstove -294
- ✓ No of MEG(Micro enterprises group)-20



### **Crop Name**

- ✓ Finger Millet Verity -VL379
- √ 486

  Household

### **Crop Coverage**

- ✓ Total Area SMI-52.8 Acre
- ✓ LT-115.6 Ha.
- ✓ LS-19.6 Ha.

# Production and Consumption of Marketing

- ✓ Total Production 1000 Quintal
- ✓ Ragi Procurement-249.75 Qtl
- ✓ Consumption &outside marketing-744.25 Qtl
- ✓ Seed -5 Qtl

Powered by Triple Camera 💯 🗸

16







### ACase Studies .....

#### Millet Cultivation: Turned Livelihood option for Saraswati Patel



Odisha Millet Mission project supportedby PD, ATMA Jharsuguda which is implemented by SEWA Kumuradihi, Jharsuguda. This project was started with a vision of Supporting farmers and increases in their income. This project is working in 8GP of 36 Villages of Laikera Block of Jharsuguda Dist. After the implementation of this

project many farmers came forward to be a part of it. Their enthusiasm and activeness gave this project a boost to go forward in a positive direction. Mrs. Saraswati Patel a 64 years old progressive farmer at Bhatlaida village of Bhatlaida GP, Laikera Block of Jharsuguda Dist.

paddy cultivation.



Traditionally, she was cultivating Finger Millet in small patch of land, most of the year. In Kharif Season She Mainly Focus on Paddy cultivation but this year she millet c