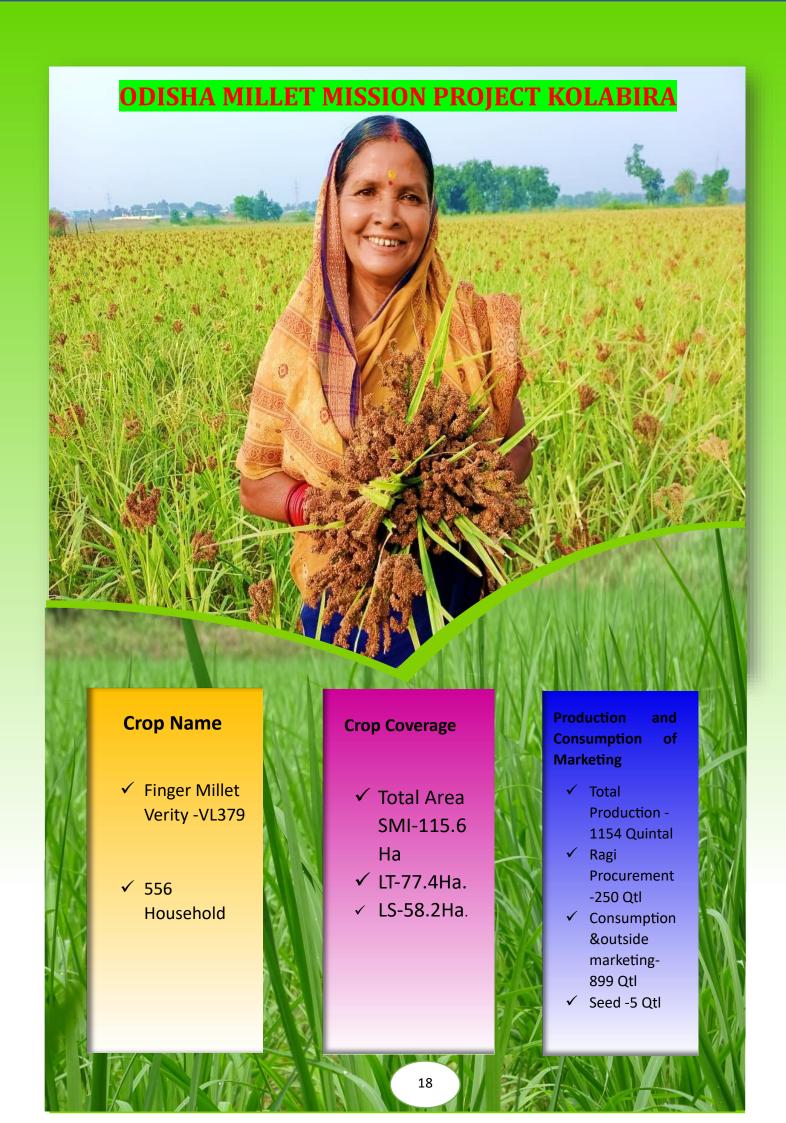

### **Crop Name**

- ✓ Finger Millet Verity -VL379
- √ 486

  Household

### **Crop Coverage**

- ✓ Total Area SMI-52.8 Acre
- ✓ LT-115.6 Ha.
- ✓ LS-19.6 Ha.

# Production and Consumption of Marketing

- ✓ Total Production 1000 Quintal
- ✓ Ragi Procurement-249.75 Qtl
- ✓ Consumption &outside marketing-744.25 Qtl
- ✓ Seed -5 Qtl

Powered by Triple Camera 💯 🗸

16