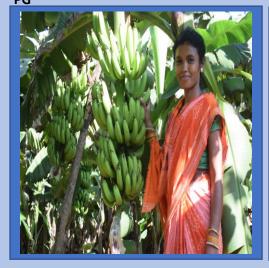

### **Success stories for Banana Plantation**

### MAA TULASI PRODUCER GROUP

Mrs. Manjulata Patel a farmer of Jaipada, is a member of Maa Tulasi Producer Group. Before 2021 she was cultivating Paddy in her field. From which she was getting less amount of profit i.e., 30000/- from 1 acre of land. Meanwhile in 2021 SEWA started Project APC, an initiative of Odisha state government, which aims to promote sustainable livelihood and doubling the farmers income. Being a part of this project, know about different she got to government schemes on plantations. So, she decided to cultivate Banana. In

September 2021 she got a connection with department of horticultural through APC project and plant 1200 Banana plant in 1 acre of her land. Also, she installed drip in her field.

For this banana plantation, she did an expenditure of Rs.1,07,800/-. For which Rs.6000/- for ploughing, Rs.5400/- for FYM,

Rs.25000/- for Pit digging and for Nutrient management, she invests Rs.20000/- and for Pest management Rs.7000/-. Except this

there were also labour charges which include Rs.4800/-, Banana sapling which include Rs. 18 per plant which is Rs.21600/- and most importantly for drip electricity

is necessary which Rs. Include 18000/-.

For one plant she gets Rs.200/-. So, from 1200 plants she is getting Rs.1,32,200/-. And now her Net profit is Rs.1,32,200/- which is four times more than the previous year.

By seeing this type of profit margin, she decided to cultivate banana in 1acre more. So, in April 2022 she has added 1 more acre to her cultivation and this addition is still going on.