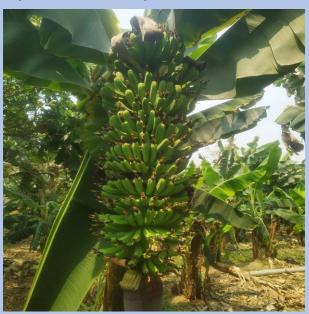

### **Success stories for Banana Plantation**

### MAA TULASI PRODUCER GROUP

Mrs. Manjulata Patel a farmer of Jaipada, is a member of Maa Tulasi Producer Group. Before 2021 she was cultivating Paddy in her field. From which she was getting less amount of profit i.e., 30000/- from 1 acre of land. Meanwhile in 2021 SEWA started Project APC, an initiative of Odisha state government, which aims to promote sustainable livelihood and doubling the farmers income. Being a part of this project, know about different she got to government schemes on plantations. So, she decided to cultivate Banana. In

September 2021 she got a connection with department of horticultural through APC project and plant 1200 Banana plant in 1 acre of her land. Also, she installed drip in her field.

For this banana plantation, she did an expenditure of Rs.1,07,800/-. For which Rs.6000/- for ploughing, Rs.5400/- for FYM,

Rs.25000/- for Pit digging and for Nutrient management, she invests Rs.20000/- and for Pest management Rs.7000/-. Except this

there were also labour charges which include Rs.4800/-, Banana sapling which include Rs. 18 per plant which is Rs.21600/- and most importantly for drip electricity

is necessary which Rs. Include 18000/-.

For one plant she gets Rs.200/-. So, from 1200 plants she is getting Rs.1,32,200/-. And now her Net profit is Rs.1,32,200/- which is four times more than the previous year.

By seeing this type of profit margin, she decided to cultivate banana in 1acre more. So, in April 2022 she has added 1 more acre to her cultivation and this addition is still going on.