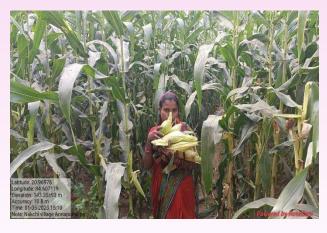

### Success stories for sweet corn

CASE STUDY

As per implementation of APC project under Kishorenagar Block SEWA Organization and District Mineral fund (DMF)Angul, it is working as implementing agency and it has formed 25 producer groups focusing on double income of 3000 small and marginal women farmers.

Earlier, farmers in Nakchi village used to cultivate maize in 1 or 2 phases and they sold it in market at very low price per piece. Because of this, they had to face many problems and also suffer losses. For the first time after APC project came, a meeting was held on sweet corn cultivation in the place of maize. Our CRP and Cluster-Coordinator explained to them to cultivate sweet corn on a little area in trile basis. Some of those farmers took up and

cultivated sweet corn. This directly affected the financial condition of the farmers.

After formation of PG in Nakchi village our Cluster-Coordinator and CRP regularly conduct meeting and listen the problems of the farmers and taking steps to improve in their financial condition at the grass root level. Then SEWA team organized a meeting separately at both the PG level and discussed on sweet corn cultivation. Cost benefit analysis, package of practice, seed diversity and NPM practices were discussed.18 farmers decided to cultivate sweet corn in 5 acer.

After finalized to cultivate sweet corn the farmers want some financial support through Mission shakti loan or OLM loan. So, our team support them for get loan from bank with lowest interest. Then SEWA team discussed with the seed venders and bring 2 varieties of seeds like, sweet dream-1 and golden cup-f1 and regularly monitoring the fields and suggested them to use NPM, care of plants and diseases treatment in every time. Farmers also very much accented with maize cultivation that to they are very much excited for seen the success of sweet corn cultivation. they sold their product in a high price at the same time selling maize in a poor price, they are very much happy and interested to cultivate in a large area in the next season in the place of maize.

Farmers are very much thankful to SEWA team and they want to cultivate sweet corn in a very large number of area and try to selling at distance market for better income.