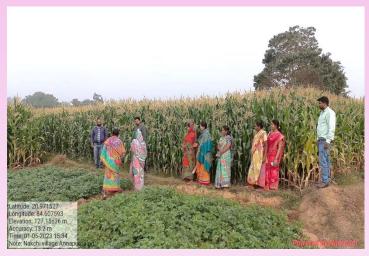

### Success stories for sweet corn

CASE STUDY

As per implementation of APC project under Kishorenagar Block SEWA Organization and District Mineral fund (DMF)Angul, it is working as implementing agency and it has formed 25 producer groups focusing on double income of 3000 small and marginal women farmers.

Earlier, farmers in Nakchi village used to cultivate maize in 1 or 2 phases and they sold it in market at very low price per piece. Because of this, they had to face many problems and also suffer losses. For the first time after APC project came, a meeting was held on sweet corn cultivation in the place of maize. Our CRP and Cluster-Coordinator explained to them to cultivate sweet corn on a little area in trile basis. Some of those farmers took up and

cultivated sweet corn. This directly affected the financial condition of the farmers.

After formation of PG in Nakchi village our Cluster-Coordinator and CRP regularly conduct meeting and listen the problems of the farmers and taking steps to improve in their financial condition at the grass root level. Then SEWA team organized a meeting separately at both the PG level and discussed on sweet corn cultivation. Cost benefit analysis, package of practice, seed diversity and NPM practices were discussed.18 farmers decided to cultivate sweet corn in 5 acer.

After finalized to cultivate sweet corn the farmers want some financial support through Mission shakti loan or OLM loan. So, our team support them for get loan from bank with lowest interest. Then SEWA team discussed with the seed venders and bring 2 varieties of seeds like, sweet dream-1 and golden cup-f1 and regularly monitoring the fields and suggested them to use NPM, care of plants and diseases treatment in every time. Farmers also very much accented with maize cultivation that to they are very much excited for seen the success of sweet corn cultivation. they sold their product in a high price at the same time selling maize in a poor price, they are very much happy and interested to cultivate in a large area in the next season in the place of maize.

Farmers are very much thankful to SEWA team and they want to cultivate sweet corn in a very large number of area and try to selling at distance market for better income.