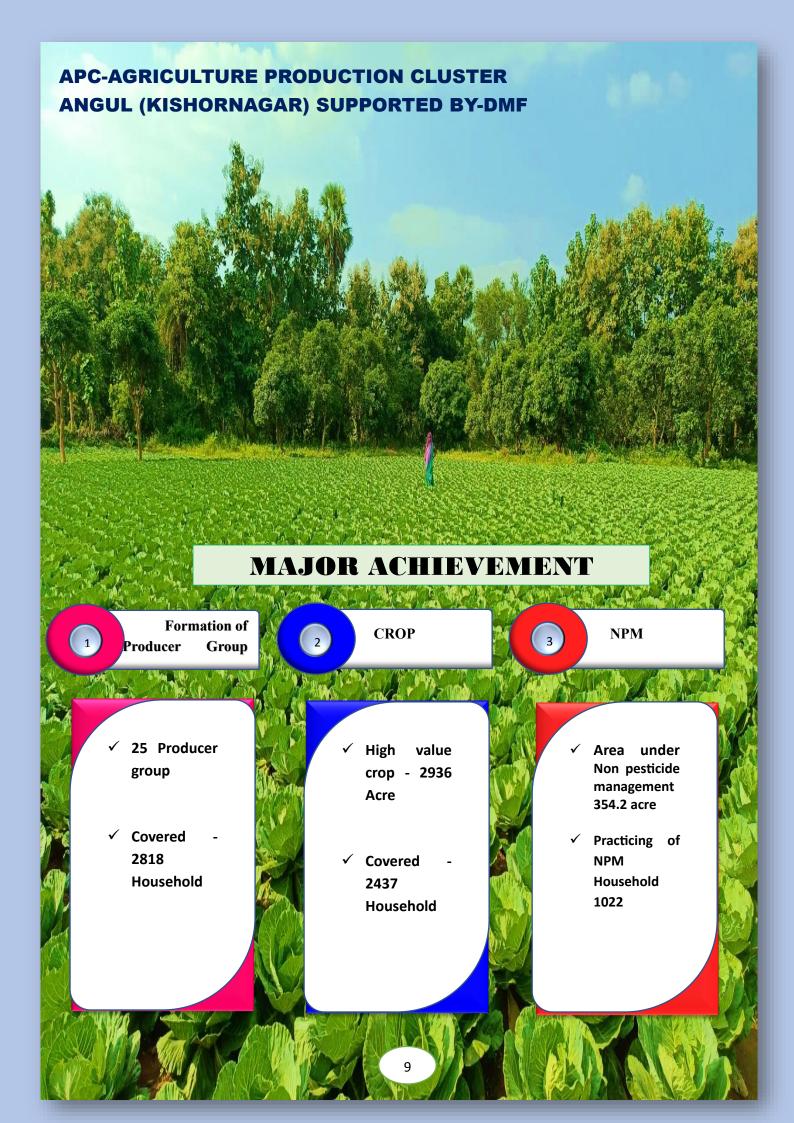

### **MAJOR ACHIEVEMENT**

Formation of Producer Group 2

**CROP** 

**NPM** 

- Covered 6000 Household
- 47 Producer Groups

**High value** crop Acre 3711.85

4542 Household 1393.3 Acre

1876 Household