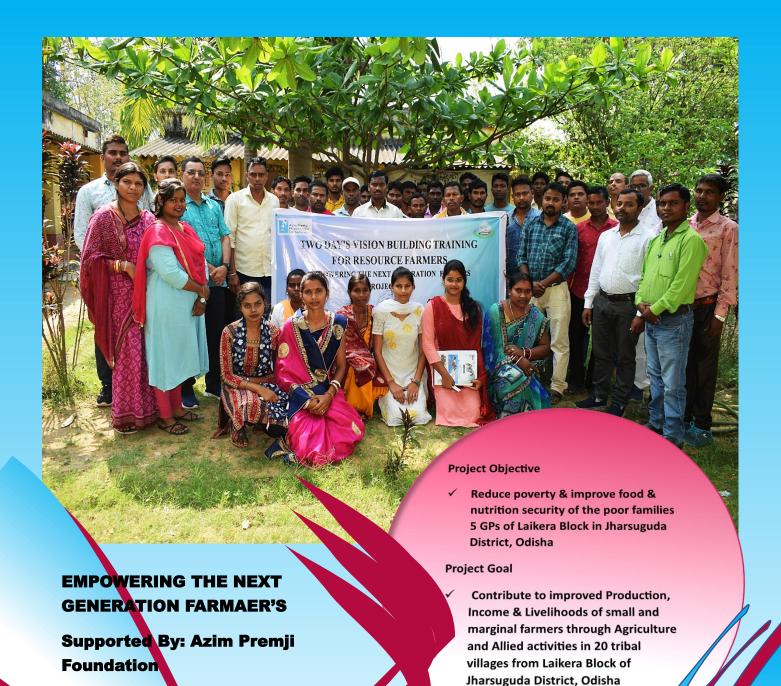

### **MAJOR ACHIEVEMENT**

**Project Details** 

**Project Goal** 

Measure Activity

- ✓ No of GP-9
- ✓ No of Village-31
- ✓ Covered 500 Household
- √ 182 SHG

  Group

To transit 500 women in Balishankara block of sundargarh dist.to sustainable and climate resilient livelihood characterized by increase income greater integration into social and economic structures, as well as increased social status.