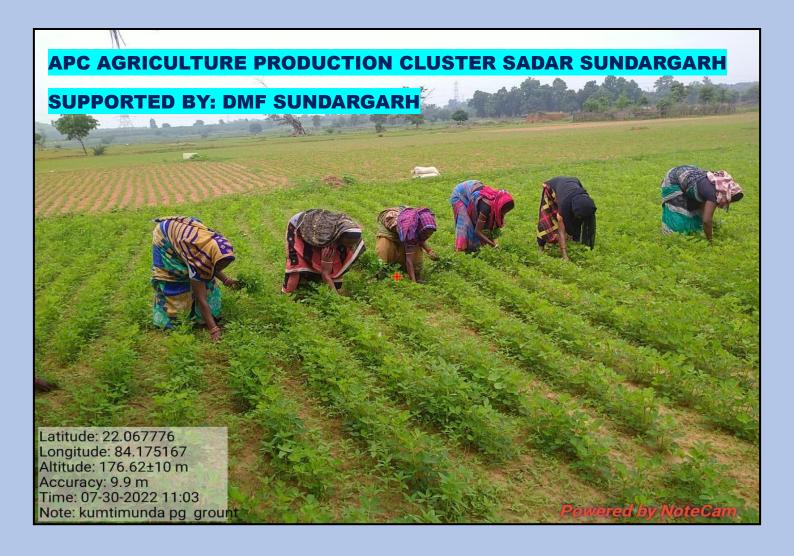

nd suggested them to use NPM, care of plants and diseases treatment in every time. Farmers also very much accented with maize cultivation that to they are very much excited for seen the success of sweet corn cultivation. they sold their product in a high price at the same time selling maize in a poor price, they are very much happy and interested to cultivate in a large area in the next season in the place of maize.

Farmers are very much thankful to SEWA team and they want to cultivate sweet corn in a very large number of area and try to selling at distance market for better income.



### **MAJOR ACHIEVEMENT**



- ✓ 25 Producer Groups
- ✓ Covered 1676 Household

- √ 1136.2 area under high value crops.
- √ 1040

  Household

  Covered in high value crop

- ✓ Household283
- ✓ Acre 108.6



### **MAJOR ACHIEVEMENT**

1

**Poultry** 

2

**Plantation** 



Mechanization

# Promotion of Backyard poultry farming.

- ✓ 3 no of Goat and BYP Shed.
- ✓ 345 no of livestock vaccination

# Promotion of fruit tree plantation

- ✓ 20.25 acre
- ✓ 20 Household

# Promotion of farm mechanization

- ✓ Covered 7 Household
- ✓ 148,272 Total Amount













### Case Study of Mrs. Jambobati Nath.....

Agriculture Production Cluster (APC) Project is a Livelihood under DMF, Sundargarh which is been partner by SEWA, Jharsuguda. This project was started in a vision of supporting small and

marginal farmers and increases doubling their income. This project has been working in 6nos.GP areas of Sadar block, Sundargarh district.

Mrs. Jambobati Nath is a resident of Palidihi Village which is an op